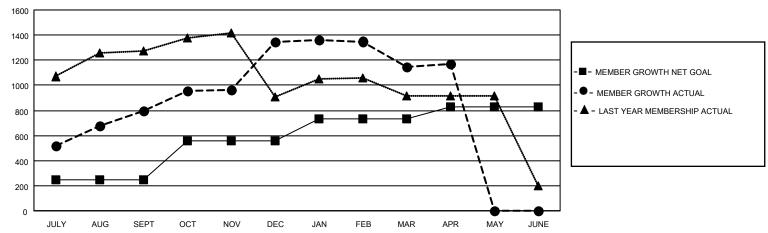

## GOALS AND ACTUAL MEMBERS CUMULATIVE

| DROPPED CLUBS: 13 |     | 201 CLUBS OF 316 ADDED 1 OR MORE | GENDER DISTRIBUTION             |                |       |
|-------------------|-----|----------------------------------|---------------------------------|----------------|-------|
|                   |     | NEW MEMBERS                      | MALE 5,098 (69.59)              |                |       |
|                   |     |                                  | FEMALE                          | 2,228 (30.41%) |       |
| DROPPED MEMBERS   |     |                                  |                                 | , ,            |       |
| DECEASED          | 3   | CLICK HERE FOR CUMULATIVE        | TOTAL FAMILY UNIT MEMBERS       |                | 5,327 |
| CLUB CANCELLED    | 210 | MEMBERSHIP DATA                  |                                 |                |       |
| OTHER 564         |     |                                  | FAMILY MEMBERS PAYING HALF DUES |                | 3,597 |
| TOTAL             | 777 |                                  | DOLO                            |                |       |