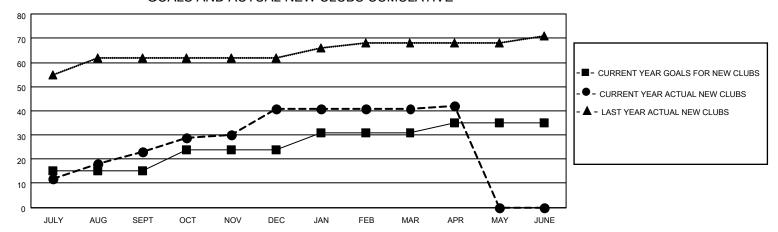

| 23          | 0             | JULY/AUG/SEPT         | 250                    | 973                     | 165                                                |  |
| OCT/NOV/DEC   | 9             | 18          | 0             | OCT/NOV/DEC           | 305                    | 891                     | 337                                                |  |
| JAN/FEB/MAR   | 7             | 0           | 13            | JAN/FEB/MAR           | 175                    | 61                      | 261                                                |  |
| APR/MAY/JUNE  | 4             | 1           | 0             | APR/MAY/JUNE          | 100                    | 42                      | 15                                                 |  |

## GOALS AND ACTUAL NEW CLUBS CUMULATIVE



## GOALS AND ACTUAL MEMBERS CUMULATIVE



| DROPPED CLUBS: 13 |     | 201 CLUBS OF 316 ADDED 1 OR MORE | GENDER DISTRIBUTION             |                |       |
|-------------------|-----|----------------------------------|---------------------------------|----------------|-------|
|                   |     | NEW MEMBERS                      | MALE 5,098 (69.59)              |                |       |
|                   |     |                                  | FEMALE                          | 2,228 (30.41%) |       |
| DROPPED MEMBERS   |     |                                  |                                 | , ,            |       |
| DECEASED          | 3   | CLICK HERE FOR CUMULATIVE        | TOTAL FAMILY UNIT MEMBERS       |                | 5,327 |
| CLUB CANCELLED    | 21